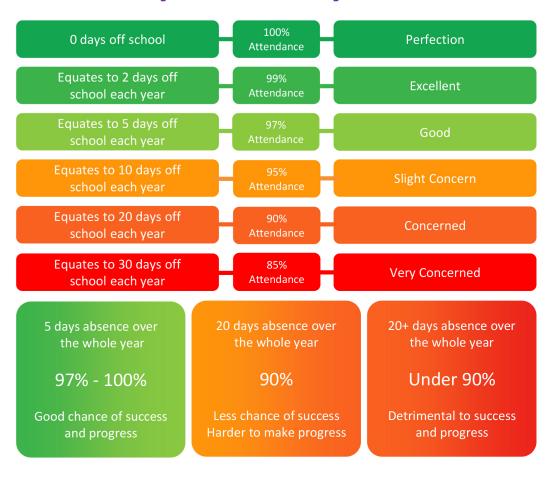

## **Every School Day Counts**

## **Every Minute Counts**

#### **LATENESS = LOST LEARNING**

(Figures below are calculated over a school year)

| 5 Minutes late each day  | 3 days lost!   |  |
|--------------------------|----------------|--|
| 10 Minutes late each day | 6.5 days lost! |  |
| 15 Minutes late each day | 10 days lost!  |  |
| 20 Minutes late each day | 13 days lost!  |  |